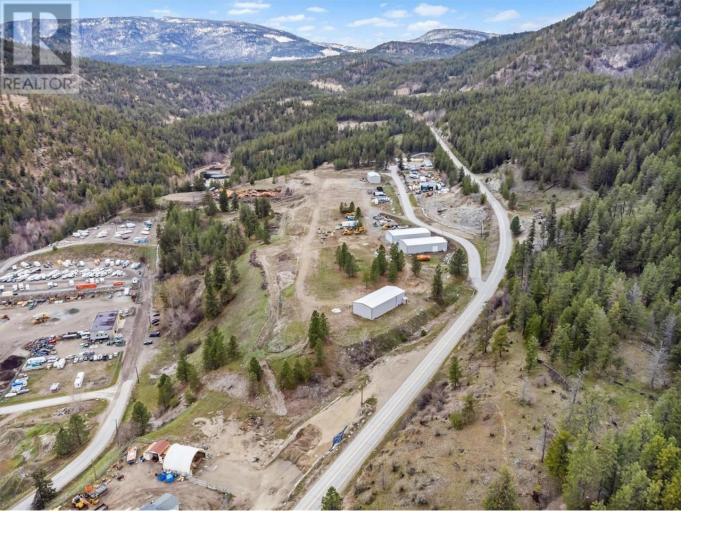

## 5460 McDougald Rd Road Peachland British Columbia

\$7,689,000

Here is your opportunity to own a warehouse on 20.61 acres zoned I-1. Backing onto crown land. The potential exists to complete the subdivision / development in tandem with the adjoining approximately 10 acre property @ 5440 McDougald Road (id:6769)