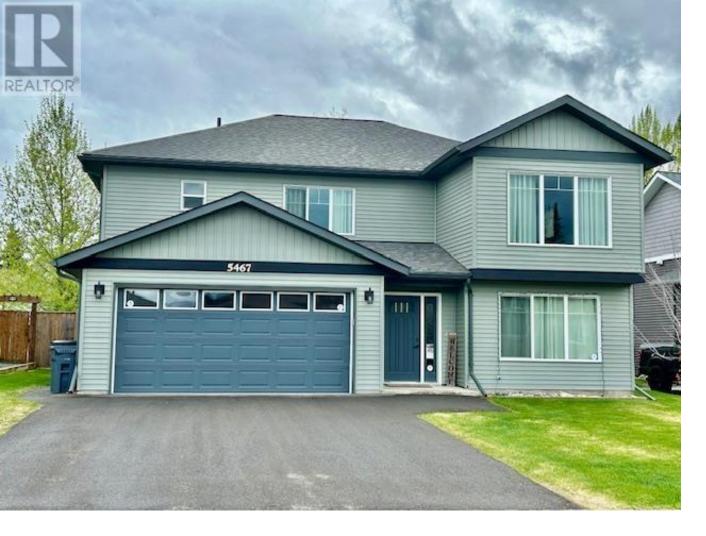

## 5467 WOODVALLEY Drive Prince George British Columbia

\$639,900

This beautiful like new GLE home has much to offer, built in 2016 with 2 years of warranty left, situated in sought after Woodlands subdivision, a quiet family area. Lovely family home featuring 3 generous sized bedrooms on the main floor, 2 bathrooms with the primary bedroom having a good sized ensuite & walk in closet. The main living area is open concept. Below , you will find a spacious family room & a self contained bright one bedroom vacant suite with its own laundry & private entrance. Paved Driveway, school bus stops for all grades. Lot size measurement is taken from tax assessment, all measurements approximate & should be verified by the Buyer is deemed important. Quick Possession possible. 5 min to Hart Shopping Mall, restaurants, close to trails & many lakes (id:6769)