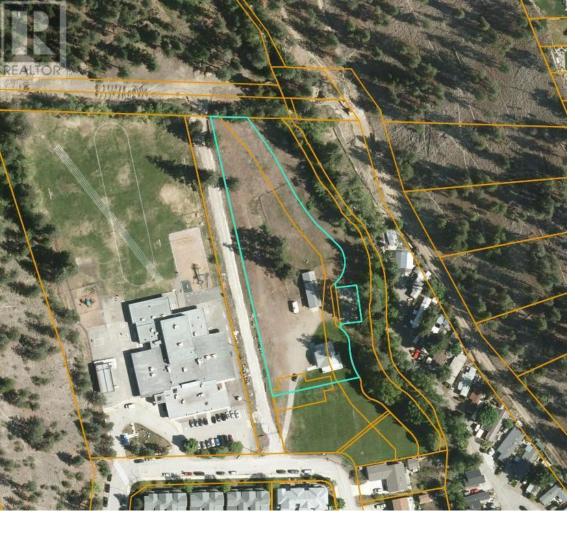

## 5481 CLEMENTS Crescent Peachland British Columbia

\$3,995,000

Welcome to this creekside development opportunity in beautiful Peachland! This shovel-ready, park-like 3.72 acres site is approved for 98 rental or strata condo units, offering a seamless start to your next project in a high-demand area. Located beside a vibrant elementary school and just a 2-minute walk to shopping, with a scenic walking path leading directly to Okanagan Lake's beach, this property perfectly blends Creekside tranquility with urban convenience. With zoning and development proposals already in place, this is an incredible opportunity to bring your vision to life in one of Peachland's most desirable locations, sure to attract families, retirees, and professionals alike. (id:6769)