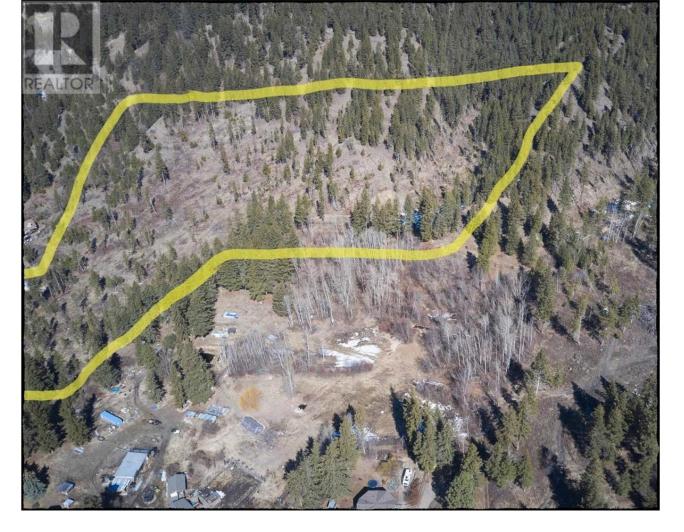

## 5488 Lynes Road Falkland British Columbia

15 acres just finished the final stages of being subdivided. Beautiful acreage bordering on the small town of Falkland BC and would make a fantastic family compound. This 15 acres offers plenty of level building areas and beautiful views. Enjoy local hiking, snowmobiling, and recreation nearby. On private dead-end street, new driveway and many recent improvements to the property. (id:6769)