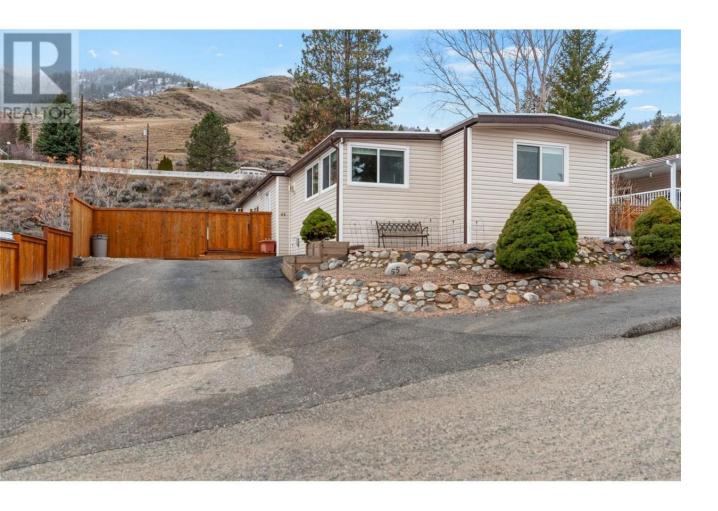

## 201 Highway 97 Other 55 Penticton British Columbia

\$249,900

Take in the amazing Skaha Lake views from this well cared for and updated home located in Riva Ridge Estates Mobile Home Park. Open kitchen, living and dining room with large windows to take in the stunning views. Additional space built in 2015 that contains a family room with gas fireplace along with a bedroom and ensuite with a large jetted tub. Private and fully fenced zero-scaped yard including a 18 x 10 shop and storage shed. Measurements are approximate, Buyer to verify if important. (id:6769)