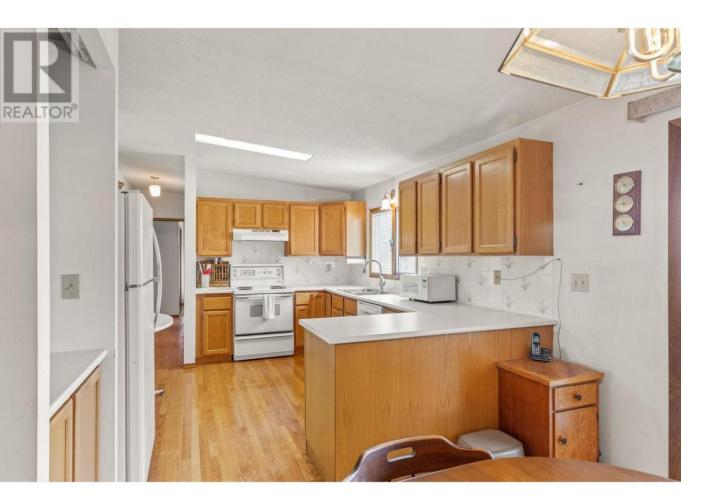

## 550 DELL Road Kelowna British Columbia

Spacious family home on a generous corner lot with endless possibilities. Zoned MF1 for potential multi-family use, this property presents a fantastic investment opportunity. Ready for a new family to make it their own and create lasting memories. Fantastic spot conveniently close to school, public transportation, supermarkets, dining options, parks, and more--all just a brief drive away from Downtown Kelowna, UBCO, and Kelowna International Airport. Ideal for those seeking a property with versatility and convenience. (id:6769)

Utility room 14'11" x 10'5" Other 10'5" x 10'1" 3pc Bathroom 7'10" x 5'9" Recreation room 18'10" x 13'2" Bedroom 14'5" x 13'2" Bedroom 10'8" x 10'5" 4pc Bathroom 7'10" x 6'8" Bedroom 10'6" x 102' Primary Bedroom 14'4" x 13'5" Living room 23'2" x 13'6" Dining room 10'2" x 9'11" Kitchen 11'4" x 10'2" Listing Presented By: