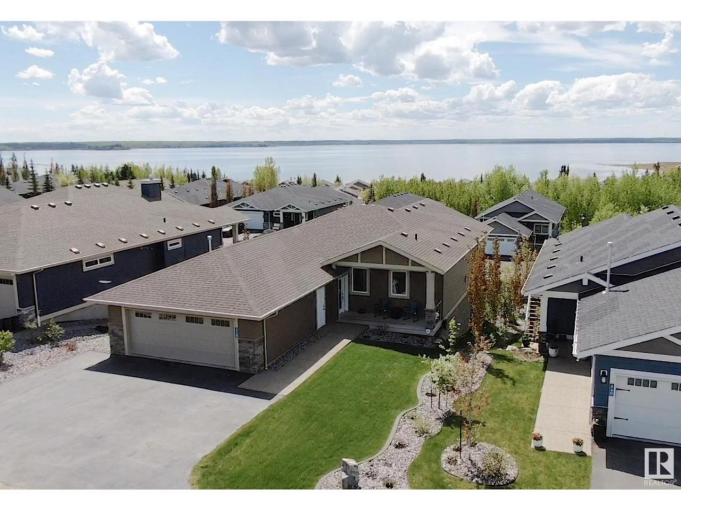

## Rural Lac Ste. Anne County Alberta

A 4-Bed Executive Walkout Bungalow with a Lake View!!! This beauty has been extensively upgraded in the last 4 years. Updates include: Central Air, All Appliances replaced, Duradeck and Gas Windbreak on Upper Deck, Patio Extension, Custom Built-Ins, Fireplace Sink and Fridge in Family Room, Kwik-Kurb and In-Ground Sprinklers, High-End Blinds, and Pullouts added to Cabinets. The great room is perfect for entertaining, and enjoys spectacular views of the Lake! The kitchen has an island w/ seating, quartz counters and corner pantry. Hardwood flows throughout, and the covered upper deck provides a sheltered place to relax. The primary suite has a 5-pc ensuite and a view. The walkout basement has a spacious family room featuring an extended fireplace, wet bar, and games area. A covered patio looks out over the landscaped yard. Situated in the prestigious Estates at Waters Edge, this property enjoys municipal services, clubhouse, marina and fitness centre, pool and park. 20 mins to Stony & 40 mins to Edmonton. (id:6769)