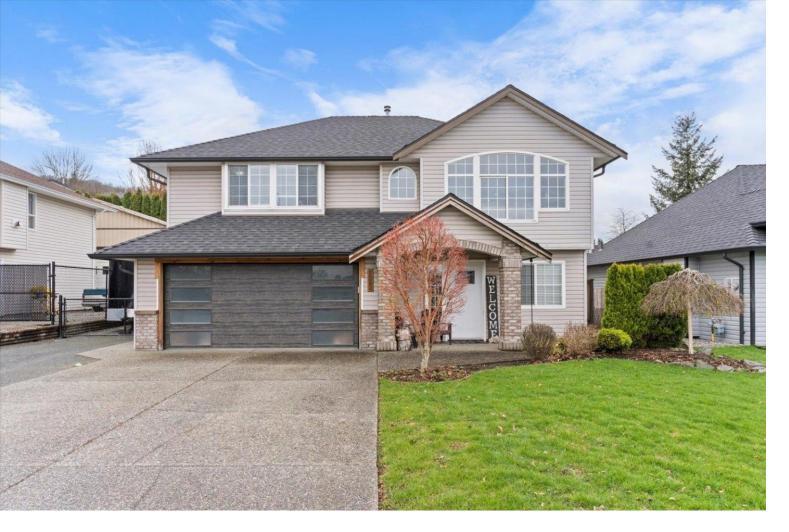

## 5562 TESKEY Road Chilliwack British Columbia

\$1,398,990

Perfection on Promontory! Beautifully, PROFESSIONALLY UPDATED home with a gorgeous kitchen, and custom stone wall details. Modern decor and colors, immaculate and move in ready. Sweeping city and mountain views, a family friendly layout with bright walk out 1 bed SELF CONTAINED SUITE with separate laundry. Great sized lot with garden beds, inground sprinklers plus plus a 550 sqft DETACHED WORKSHOP. Ample room for any project or tinkering on cars plus mezzanine storage. Super sized driveway with PARKING GALORE plus a sani-dump. Plenty of power with 200 amp to the house, 60 amp to the shop and 30 amp for RV hook up. These owners have thought of everything 7 yr old furnace and 50 gallon H20 tank, new roof with gutters and guards 5 yrs ago. Move in today! \* PREC - Personal Real Estate Corporation (id:6769)