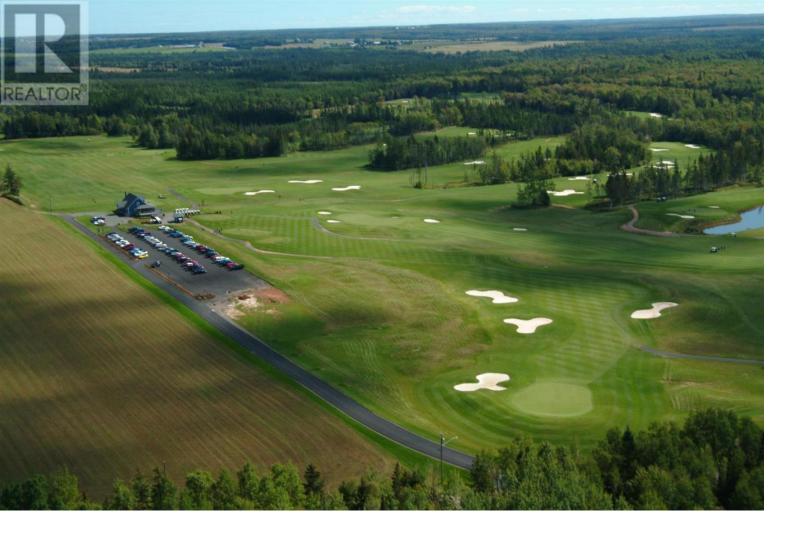

## 560 AVONDALE Road Vernon River Prince Edward Island

\$4,900,000

Secure a unique opportunity with Avondale Golf Course, a profitable, championship caliber course boasting an impressive capitalization rate. Nestled on 170 acres, this premier golf destination has hosted national events like the PEI Open in 2022 and 2023, ensuring a steady revenue stream exceeding \$1 million annually. As a bonus, this turn-key investment includes an additional 380 acres of prime land, perfect for development. With immense potential for single family homes, cottages, condominiums, and commercial ventures, this property offers endless possibilities. Located just 15 minutes from Stratford, Avondale is ideally positioned to attract high-end buyers and investors, offering a serene lifestyle surrounded by breathtaking surroundings: Avondale Golf Course means not only securing a thriving business but also gaining access to vast development potential in one of PEI's most desirable areas. Don?t miss your chance to capitalize on this rare opportunity. (id:6769)