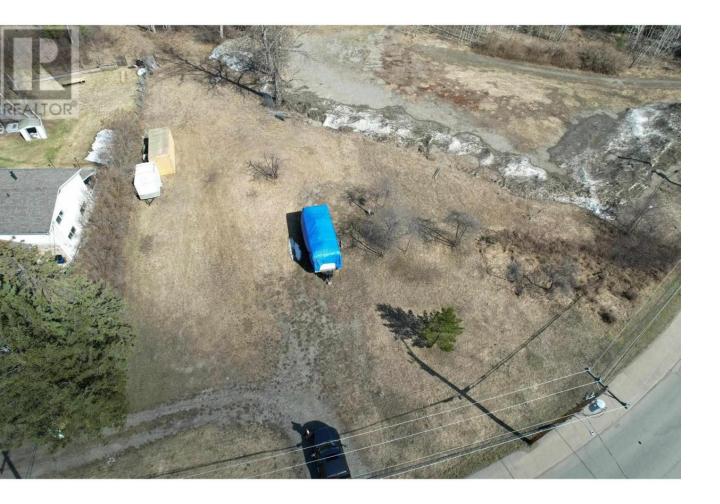

## 560 LEWIS Drive Quesnel British Columbia

Level, fully serviced city lot! What a great opportunity to own a 0.53 acre lot that is within walking distance to shopping, restaurants, schools, the mall and so much more! Location is key as it's also near the Riverfront trail along Baker Creek and desirable Aveline Place! The property is zoned to allow manufactured homes, so your setup can be quick and very easy! There is a driveway ready to go and many usable spots for your dwelling. Don't miss out on your chance to have all of these things at an affordable price! (id:6769)