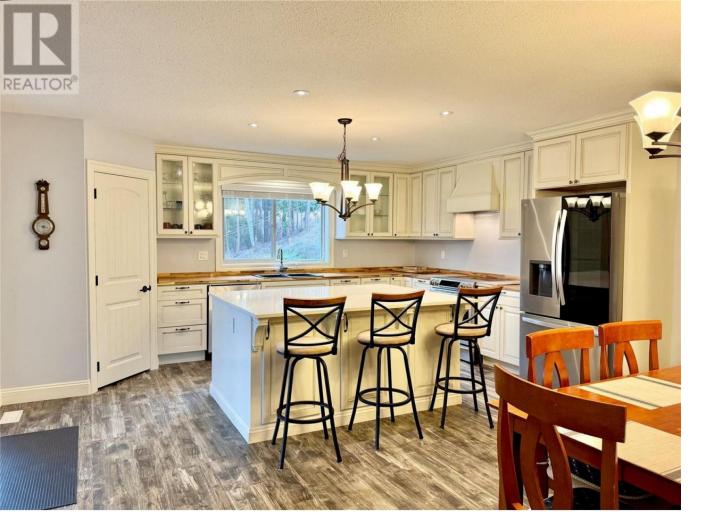

## 565 Clearwater Valley Road Clearwater British Columbia

\$875,000

Welcome to your dream home! This immaculate 2,807 sq ft 5-bed, 4-bath property is nestled on 1.465 acres of serene mountain views at the base of Wells Gray Park, home to 41 breathtaking waterfalls. The open-concept great room features a cozy electric fireplace and opens to a covered Duradeck porch with stunning ski hill views. The kitchen boasts a polished concrete/epoxy island, butcherblock counters, maple cabinets, stainless appliances, and a large corner pantry. The luxurious master bedroom offers a walk-in closet with organizers, an ensuite with an aromatherapy tub, and vinyl plank flooring throughout. Each level contains separate laundry! A bright walkout lower-level suite includes 2 beds, 1 bath, radiant floor heating, covered brick patio and a separate driveway. Enjoy ample storage in the Massive 1171sq ft detached metal SHOP with bay doors and 200-amp service. Walking distance to amenities, don't miss your opportunity to call this exceptional property home! (id:6769)