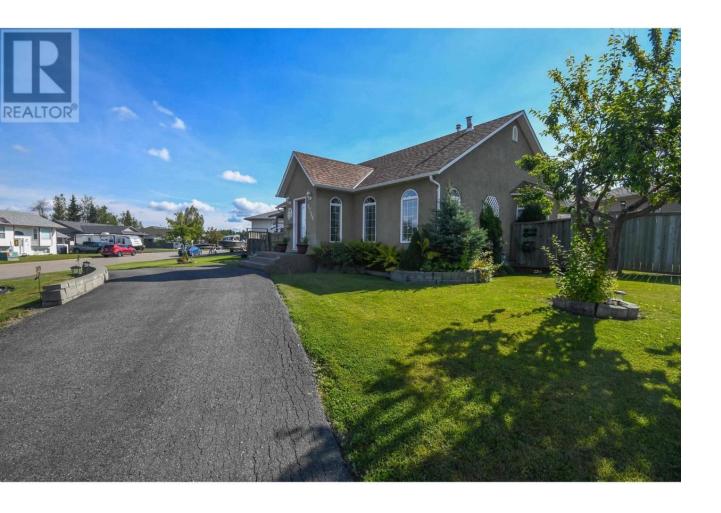

## 5716 BEARSPAW Crescent Prince George British Columbia

\$589,995

Welcome to 5716 Bearspaw Cr. Situated in the desirable Bearspaw area this home sits on a large corner lot with a circular driveway and a separate driveway to the large Fully Heated Shop. As you walk in the front door you will appreciate the vaulted ceilings large open country kitchen with patio doors out to a covered deck that allows views of the beautiful yard and garden area. Fireplaces are in both the living room and Primary bedroom that also has his and hers closets and a garden door out to a deck that overlooks the yard. Thee basement has a large family room along with two bedrooms with full bath. The second basement bedroom is currently used as a Storage room but can easily be converted back to a bedroom with easy access to updated bathroom. Easy access to many walking trails (id:6769)