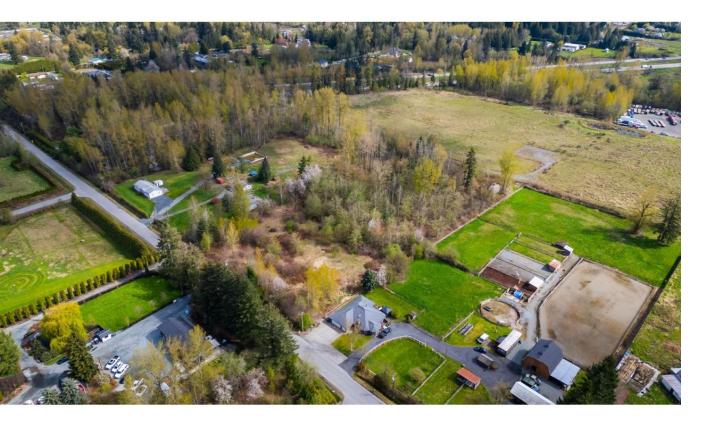

## 5724 256 Langley British Columbia

\$2,188,000

Beautiful 4.88 acres building site in SALMON RIVER! RU-3 zoning. Located close to Hwy 1 for access access the 322' x 660' building lot can accomodate your DREAM HOME with possible coach home for the inlaws! Build your dream shop also on a fantastic street. Maximum main residence to be 5400 sq ft. Second residence can be 970 sq ft or less. Experiance the lifestyle of living in beautiful Salmon River where Countryside living meets convenience! (id:6769)