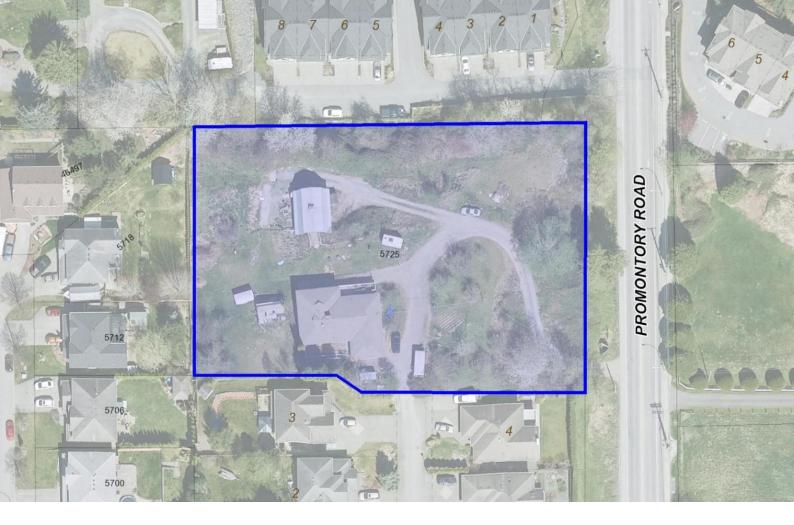

## 5725 PROMONTORY Road Chilliwack British Columbia

\$5,000,000

22 Unit townhouse development opportunity, zoned R4-B - with basement suites. Property currently has two storey home on it, as well as an older barn. (id:6769)