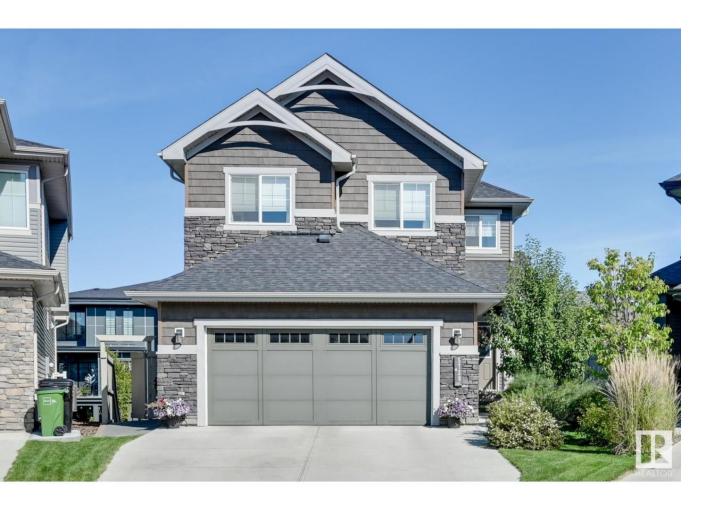

## Edmonton Alberta

\$749,900

Wow, this is the one... Located in the very popular Keswick On The River this beautiful home backs onto the walking trail with a park/playground just steps one direction & pond the other. Pride of ownership is evident throughout. The main level offers an airy & open concept great room, with extra high ceilings & gas fire place, kitchen with gas stove, walk through pantry to the mud room, an office/flex/main floor bedroom room & three piece bath. Upstairs you will find a bright bonus room, large primary with deluxe ensuite & walk in closet, two more bedrooms, a full bath & a proper laundry room. The undeveloped bsmt offers 9' ceilings, large windows & plumbing rough in. Situated on a pie lot with appealing outdoor space including deck with stairs to a lower patio area & lush landscaping. In addition to well appointed finishes this home features central a/c, black out blinds in bedrooms & Lutron Caseta System - smart home light control. Just move in! Close to River, Valley Joey Moss El/JH & amenities!! (id:6769)