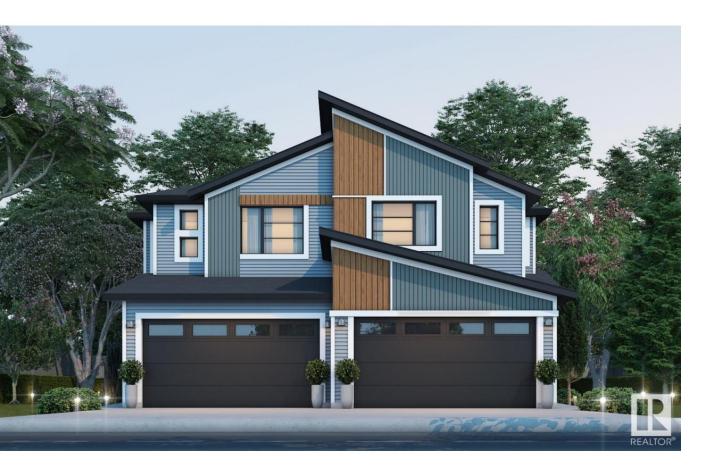

## Fort Saskatchewan Alberta

Only brand new duplex in the market, backing onto a green space / baseball field. Side Entrance for future mother-in law suite. The River Valley II Floor plan comes with attached Double Garage, 1600 sq. ft., side entrance, DEN , Bonus Room and more! This 2 storey half duplex is located in Windsor Point with great access to the dog park, parks and playgrounds at walking distance. Features: big double attached garage, fireplace, upgraded finishing, high end vinyl plank floors. Main floor features 9ft ceilings, DEN, modern kitchen cabinets right to the ceiling. Upstairs you'll find 3 large bedrooms, BONUS ROOM, 2nd floor full laundry room and a Full bathroom, master bedroom has walk in closet and full ensuite bathroom. Pictures of show home are a representation of potential finishing and upgrades available, homes may vary to clients needs and budget. Presale only: Possession mid December, Includes \$3500 builder appliances credit. (id:6769)