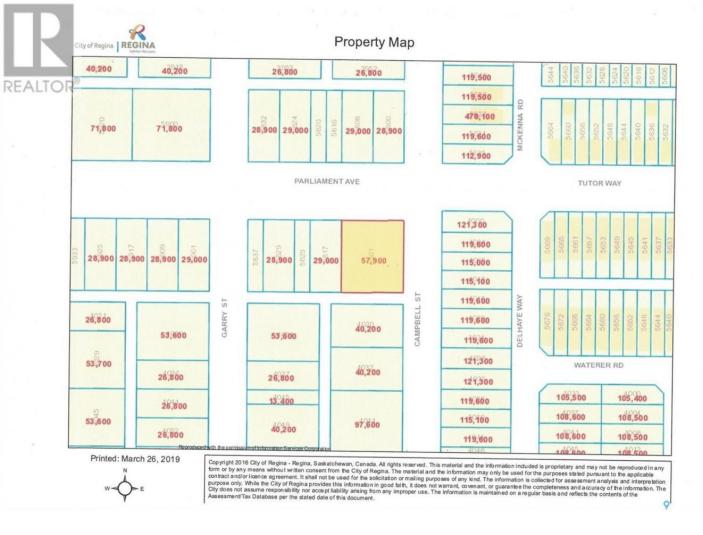

## Regina Saskatchewan

\$160,000

Four undeveloped residential 27' x 125' lots located at the corner of (old location of) Parliament Avenue & Campbell Street in Devonia Park. Investment opportunity only. Devonia Park is a quarter section of land originally subdivided into 1,400 lots in 1912. Cannot be developed at this time. There is no infrastructure. Located West of Harbour Landing. The land is undeveloped and presently used for grain growing purposes. Brokerage sign at the corner of Campbell St and Parliament Ave. GST applicable on sale price. There may be other costs once the land is developed. More information in the West Harbour Landing Community Planning Report. (id:6769)