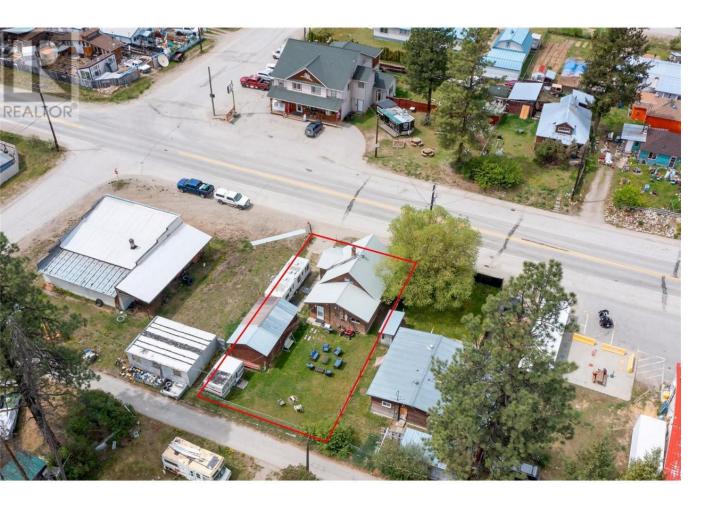

## 5836 33 Highway Beaverdell British Columbia

\$349,000

Investment Alert! Amazing property in the heart of Beaverdell. Centrally located 4 Bedroom home with a detached shop and a fenced yard. No restriction on zoning allows either Residential and/or Commercial Use. Walking distance to Beaverdell Elementary School, General Store, Post Office and Fire Hall. Endless outdoor recreation for those outdoor enthusiasts. (id:6769)