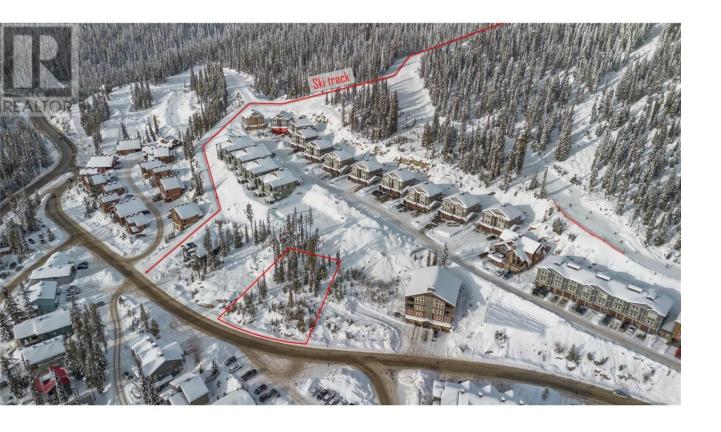

## 5850 Snow Pines Way Big White British Columbia

\$390,999

Prime building lot in Snow Pines. This R4 zoned .24 acre lot will support a 6 plex. All services at lot lines. Stunning views of the Monashee Mountain Range and Valley below. Easy ski to/Ski from access Located a 10 minute walk from the village center. GST already paid. Big White allows for Short Term Rental Opportunities and No Foreign Buyer Ban! Outdated building plans available for discussion purposes. (id:6769)