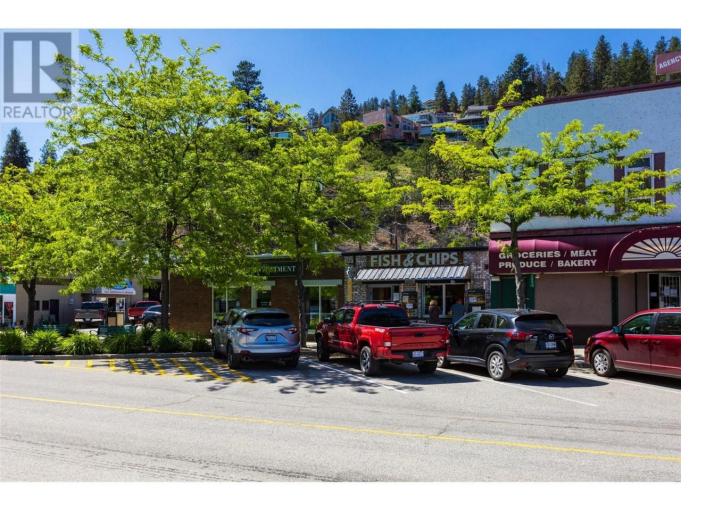

## 5860 Beach Avenue Peachland British Columbia

\$1,3/5,000

Premium location on Peachland's desirable Beach Avenue retail corridor, directly across the street from Beautiful Okanagan Lake and Peachland's main beachfront Park - amazing Okanagan Lake views. 50' x 120' corner lot with current C2 (Core Commercial) Zoning. C2 zone allows commercial, residential or mixed use, up to 100% lot coverage, and up to 55' height. The existing building is a total of 1700 sq ft, comprised of 2 commercial spaces. 2 excellent long term tenants with ending dates of August 2026. (id:6769)