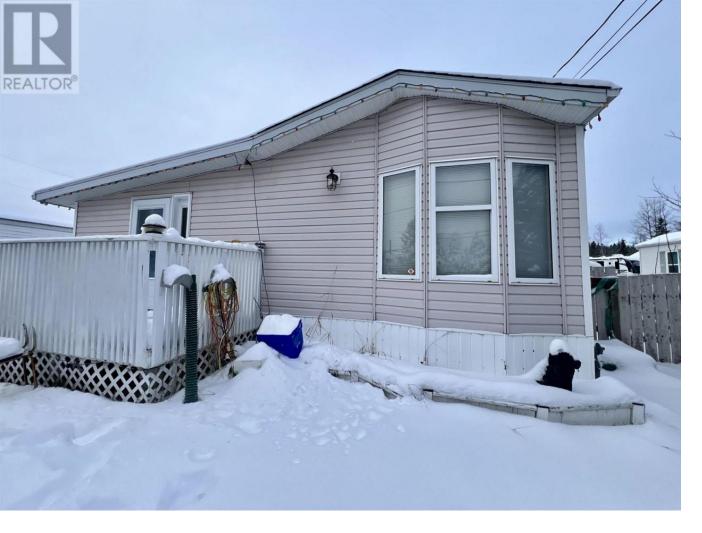

## 587 BLACKBURN Road Prince George British Columbia

\$314,000

\* PREC - Personal Real Estate Corporation. If you are wanting a 2,000 sq. ft home for under \$315,000.00, here is your opportunity to get one with ample size for your family to grow into. This wonderful manufactured home with a huge professionally built addition has 4 bedrooms & 2 bathrooms. There is a bright, open floor plan with lots of windows & skylights allowing in plenty of natural light. Outside there are great-sized sheds for storage & RV parking. Here is your chance to enjoy quiet, country living only 15 minutes from downtown with a home that is sure to meet all of your needs. Quick possession is available. Lot size measurement is taken from Tax Assessment, all measurements are approximate, and all information is to be verified by buyer if deemed important. (id:6769)