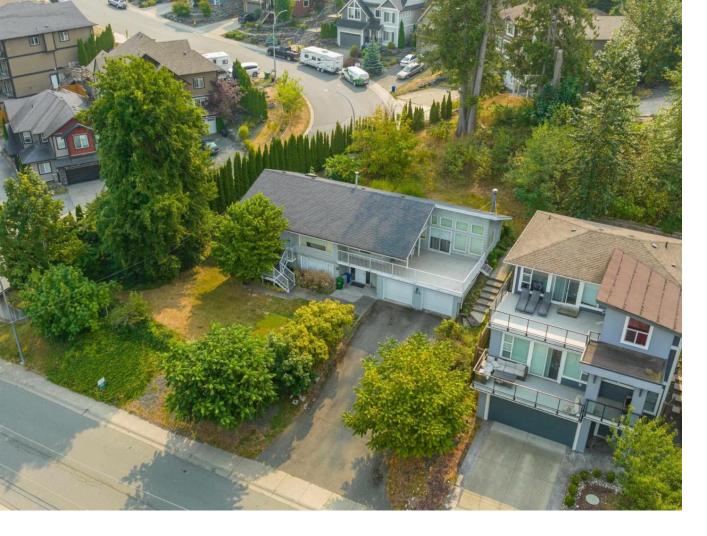

## 5870 JINKERSON Road Chilliwack British Columbia

\$998,000

\*\*Development Potential!\*\* Nestled between convenience and tranquility, this sizable corner lot spans over 12,000sqft and boasts unobstructed valley views and close proximity to Jinkerson Park. Great subdividable potential, with rezoning application already submitted to the City of Chilliwack. Home is 4 bed 2 bath 2600+sqft family home with formal dining room, family room, and living room and is surrounded by large mature trees that provide both shade and privacy in the large south facing yard. \* PREC - Personal Real Estate Corporation (id:6769)