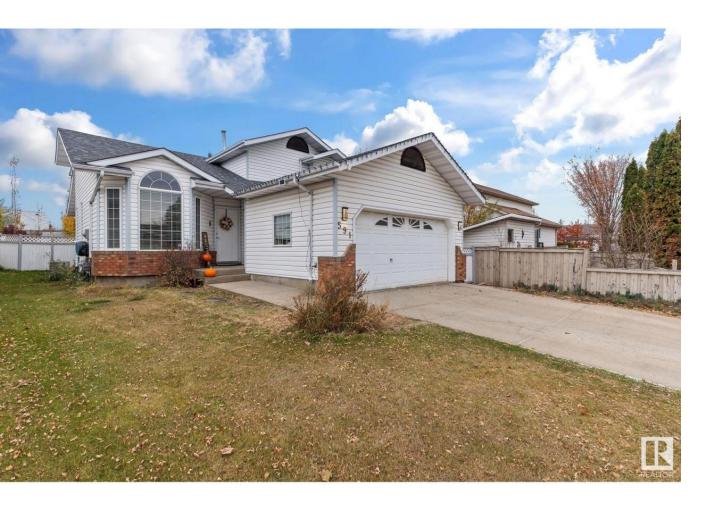

## Sherwood Park Alberta

\$449,900

This is the one youve been waiting for! Stunning 1,150 sq. ft., 4-bedroom, 3-bathroom home in the heart of Regency Park with an attached garage! Step into a spacious living area featuring vaulted ceilings, new vinyl plank flooring, and updated light fixtures. The chef-inspired kitchen boasts quartz countertops and upgraded appliances, including a gas stovetop, overlooking the main floors living space and a chic breakfast nook. Upstairs, find the primary suite with dual closets, a 4-pc bathroom, and a secondary bedroom. The lower level includes a cozy family room with a gas fireplace for winter nights, a half bath, and the third bedroom. The partially finished basement offers the fourth bedroom, a full bathroom, and a rec space awaiting your personal touch. Newer furnace & AC, central-vac & 220V in the garage. Great yard for the family with a gas line on deck! Dont miss this amazing opportunity to enter the housing market at an affordable price! \*\*Kitchen cabinets will be refaced this weekend. (id:6769)