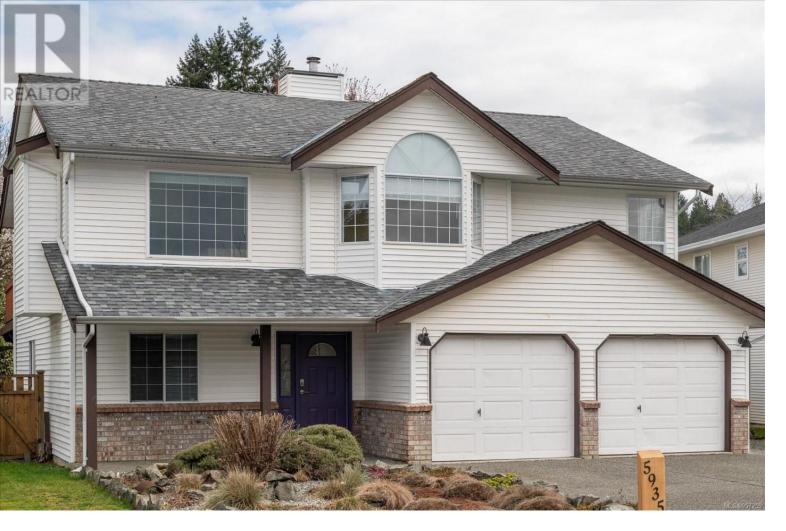

## 5935 Cathedral Crescent Nanaimo British Columbia

\$899,000

Come see this inviting five-bedroom, three-bathroom residence nestled in the heart of Parkwood Estates, a beloved family-oriented community in Nanaimo. Conveniently situated near amenities, this home is steps away from schools and a community park. Freshly updated kitchen with sleek quartz counters, new appliances, with a skylight and tiled floors, an inviting eating island, a separate dining area. Double doors leading to a spacious 15 x 14 deck overlooking the private yard. Vaulted ceilings, Tsuga and Douglas Fir moldings and flooring, gas fireplace create a welcoming space for gatherings. Three beds up- primary has a 4-piece ensuite, offering a peaceful retreat. Lower level includes 2 more bedrooms and a rec room off the tiled entry and patio doors leading from the rec room to the fully fenced landscaped yard. RV/ boat parking. Buyer to verify any information fundamental to their purchase. Don't miss the opportunity to call this delightful property home. (id:6769)