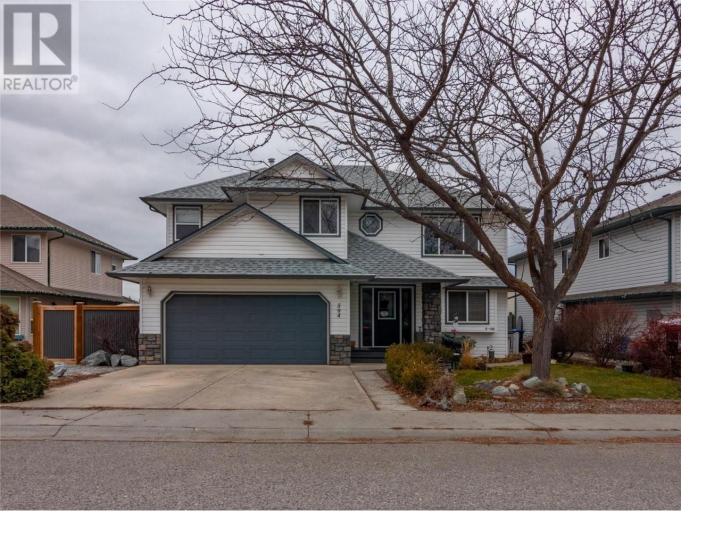

## 594 Clayton Crescent Kelowna British Columbia

\$1,250,000

RARE FIND! THREE SEPERATE RENTAL SUITES! Welcome to this expansive and thoughtfully designed property, offering over 4200 square feet of living space and featuring a LEGAL SUITE & IN-LAW SUITE BOTH WITH SEPERATE ENTRANCES FROM THE MAIN LIVING SPACE! Boasting 8 bedrooms in total, this residence is perfect for multi-generational families or those seeking an excellent mortgage helper. The upper level features 3 spacious bedrooms, an open concept kitchen, living room, family room, and dining room. Adding to the allure, a pool in the backyard provides a refreshing oasis for enjoyment during warmer months. A distinctive feature of this property is the 2-bedroom legal suite and the 2-bedroom in-law suite which both come with its own separate entrance from the side and backyard of the house. This provides an excellent opportunity for rental income to offset mortgage costs or an ideal space for extended family members. Brand New roof in 2022, 2 new hot water tanks, corrugated metal fence and the list goes on! On top of all this, this property is situated centrally on a quiet crescent road which is a 5-7 minute drive or less to the University, Airport, YMCA, and all schools types ranging from Elementary, Middle, and Secondary School. Schedule a viewing today to experience the charm, versatility, and potential of this one of a kind home. (id:6769)