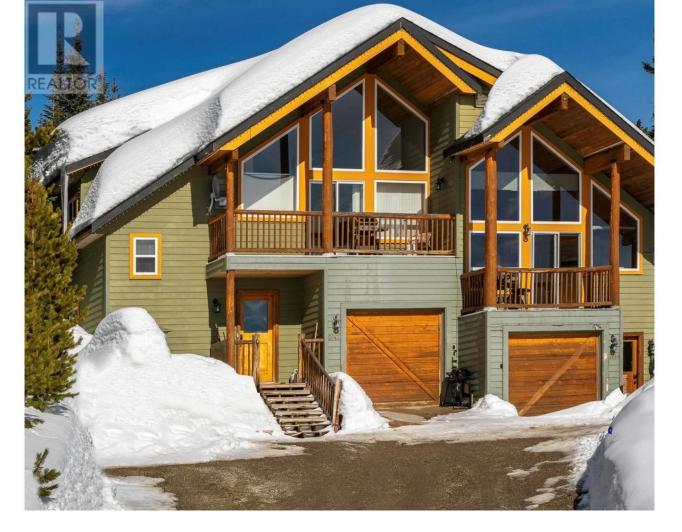

## 5942 Snowpines Crescent Big White British Columbia

\$929,000

This Duplex sits right on the Serwa ski run and has perfect ski access to and from your door. The natural light throughout the home is spectacular and the sunlight comes in from both the front and back of the home. A true stunning ski chalet right on the ski run and right next to the walking path for easy access to and from the village centre. A private one car garage and several other parking spaces outside make it easy to arrive and enjoy all Big White has to offer. With low strata fees this property is easy to manage and maintain. And when you sit in the great room upstairs you can feel the sun surrounding you and making the home warm and bright like few others on the hill can do. Don't wait or it will be gone. Perfect ski access right off the run. GST paid. (id:6769)