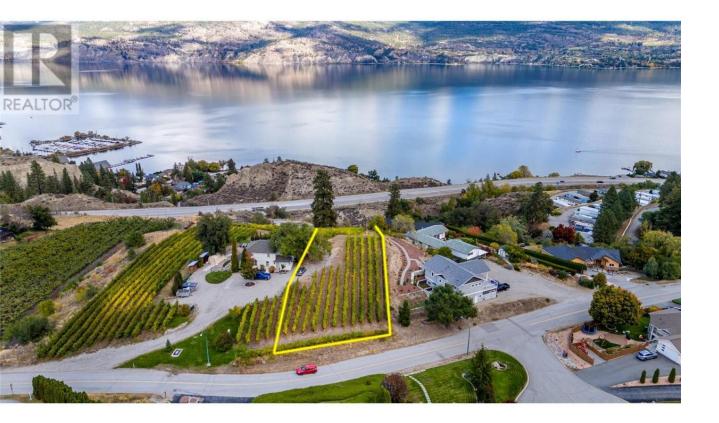

## 5950 Hespeler Road Summerland British Columbia

\$575,000

Here's your chance to own a stunning 1-acre property in the heart of Summerland, offering breathtaking, unobstructed views of Okanagan Lake and the surrounding mountains. Currently planted with grape vines, this lot gives you the opportunity to build your dream home while embracing the beauty and tranquility of the Okanagan lifestyle. Set in a peaceful, sought-after location, you'll be close to everything Summerland has to offer - from local wineries and restaurants to outdoor adventures. The CR1 zoning offers flexibility for your vision, whether that's a custom home nestled among the vineyards or a spacious getaway designed to take in those incredible views. (id:6769)