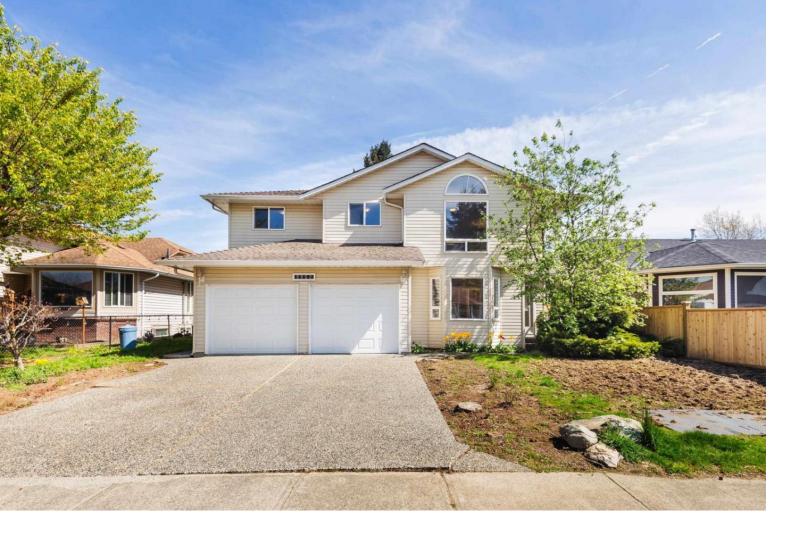

## 5952 GLENDALE Drive Chilliwack British Columbia

\$885,000

Perfect family home on large lot in the popular residential neighborhood of Sardis South. Situated on a quite cul-de-sac, and minutes from Vedder River and schools, this three-bedroom two-story has mountain views and a great layout! The welcoming foyer boasts French doors that lead to a good-sized den, a large rec room for the kids to enjoy, and completing the lower floor is a double car garage, huge laundry area and full bath. Upstairs hosts three full bedrooms, a living room, separate dining area, plus a cozy open concept kitchen and family room with gas fireplace. All new carpet, hardwood and fresh paint complete this move in ready property. A must see! Call for viewing. (id:6769)