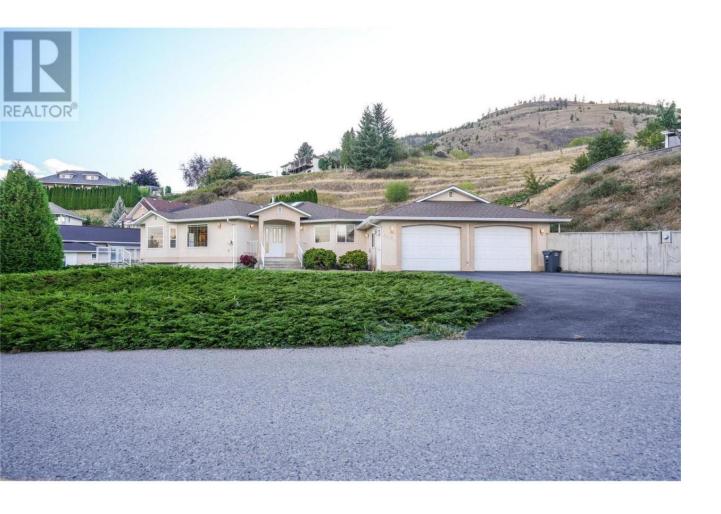

## 5985 Hespeler Road Summerland British Columbia

\$899,000

Lake & Vineyard view from this 3 bdrm, 2 bath spacious rancher situated in a quiet neighborhood. Open concept living area with gas fireplace, large kitchen island, deck off the living space for the bbq and patio set. Master bdrm with 4 p ensuite and walk in closet. 2 additional bedrooms, large laundry room with sink and folding counter. Mud room off the oversize garage, 5 ft crawlspace for storing all the seasonal items with easy access, large driveway with room for the RV and company to park. Low maintenace yard with UG irrigation. (id:6769)