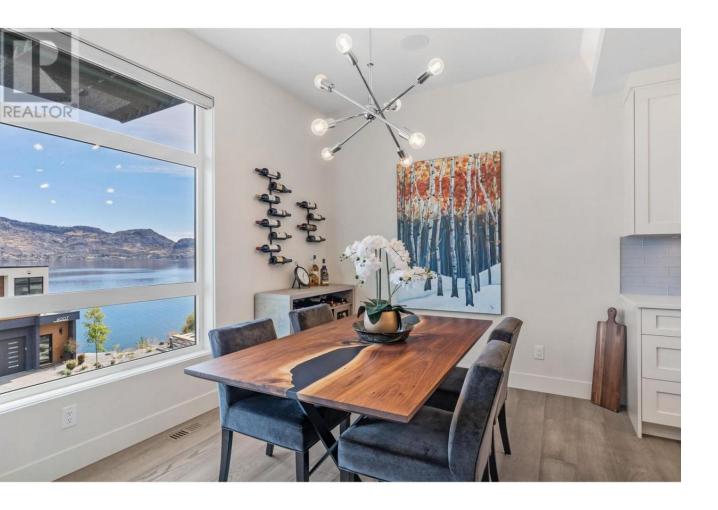

## 5996 Princess Street Peachland British Columbia

\$1,112,000

Exquisite Lakeview Retreat at Somerset Reach. Welcome to your stunning sanctuary in Somerset Reach, where luxury living meets breathtaking natural beauty. Gaze out over the sparkling Okanagan Lake from your expansive private sundeck, complete with an outdoor kitchen--perfect for entertaining or simply enjoying the serenity of the surroundings. The elegant louvered rooftop cover allows for seamless transitions from sundrenched days to starry nights, creating an idyllic setting for year-round enjoyment. Indulge in the opulent ensuite featuring a soaker tub and a double vanity, designed to fulfill all your wellness aspirations. Rich hardwood flooring flows throughout the residence, offering a sense of warmth and luxury without a trace of carpet. Experience unparalleled convenience with a modern, spacious elevator that provides effortless access to every level of your home, ensuring a lifestyle free from stairs. If you're yearning for an escape from the city, yet refuse to compromise on quality and contemporary comforts, this luxurious retreat offers the perfect balance of tranquility and elegance. The upper bedroom transforms with ease into a flex-office for those needing a Lakeview work from home option to brag about! Don't miss the chance to make this exquisite property your own. Schedule a private showing with your agent today--24 hours' notice appreciated! (id:6769)