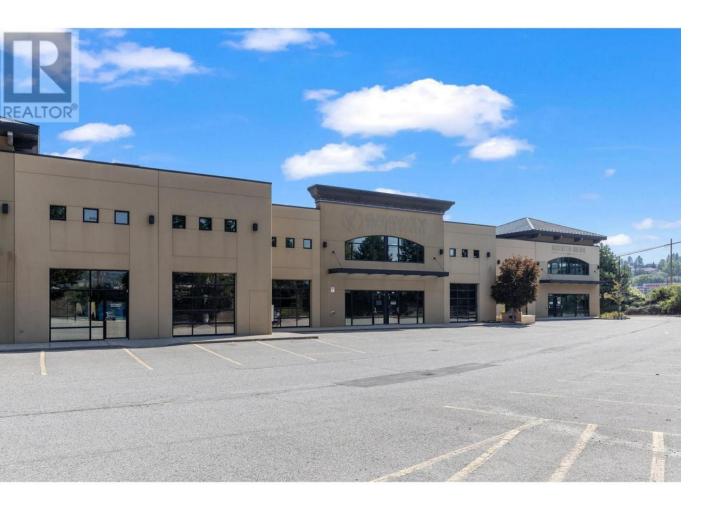

## 2476 Westlake Road 6 Kelowna British Columbia

\$2L

Rare opportunity to lease a remarkable 2,400 sq. ft. industrial strata unit in West Kelowna's bustling commercial center. Located at 2476 Westlake Road, offers great visibility and accessibility, just minutes from downtown Kelowna and the hub of West Kelowna. Flexible I-1 light industrial zoning, perfect for a wide range of businesses. 5 minutes from downtown Kelowna, placing you at the center of West Kelowna's industrial activity. Exceptional Amenities: Overhead Doors: Five 14 x 16-ft overhead door, ideal for easy access and logistics. Showroom & Lobby: A stylish front entrance with a showroom lobby to showcase your business. Interior Construction: Featuring extensive glazing for abundant natural light. (id:6769)