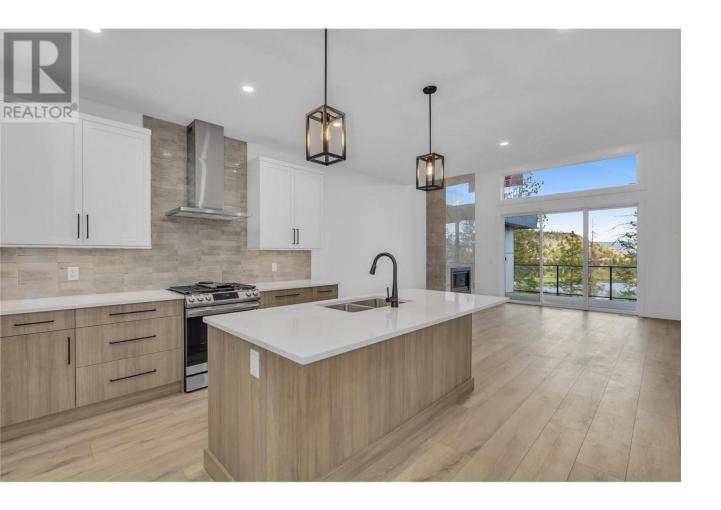

## 2835 Canyon Crest Drive 6 West Kelowna British Columbia

\$919,900

\*\*EDGE VIEW AT TALLUS RIDGE SHOWHOME OPEN SAT & SUN 12-3PM\*\* Welcome to Edge View at Tallus Ridge, the best value townhome community in West Kelowna! Home #6 spans approx 2418 sq ft. and overlooks Shannon Lake. With the primary bedroom on the main floor, enjoy quick access to the kitchen, living/dining area, and laundry room. The primary ensuite includes a deluxe soaker tub, double sink vanity, semi-frameless glass shower stall, and walk-in closet. The high-end modern kitchen includes premium quartz countertops, a slide-in gas range stove, a stainless steel dishwasher, and a refrigerator. Downstairs, you'll find 1 additional bedroom and bath, 2 flex rooms, and a large recreation room. Relax on your partially covered deck and lower patio with amazing views of Shannon Lake and enjoy the convenience of a side-by-side garage. Advanced noise-canceling Logix ICF Blocks built into the party wall for superior durability and insulation. 1-2-5-10 Year New Home Warranty, meets Step 4 of BC's Energy Step Code. Shannon Lake is a 5-minute drive to West Kelowna shopping, restaurants, entertainment, and close to top-rated schools. Escape to nature with a small fishing lake, family-friendly golf course & plenty of hiking/biking trails. Move-in now! No PTT (some conditions may apply). \*Photos of a similar unit. (id:6769)

Living room 13'11" x 12'

Kitchen 13'2" x 15'

Dining room 13'2" x 10'6"

Listing Presented By:

Originally Listed by: RE/MAX Kelowna

http://www.kelownarealestatepros.com/

Royal