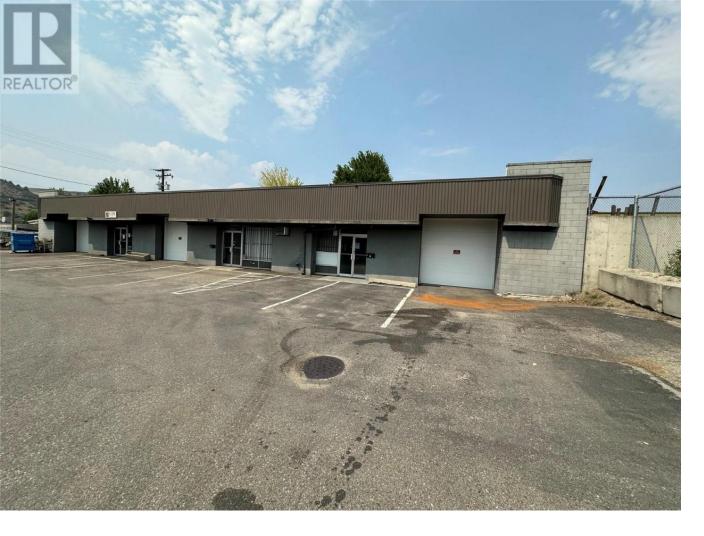

## 3001 43 Avenue 6 Vernon British Columbia

\$14

Opportunity to lease 2365 SF warehouse with 2 piece bathroom and 10 x 10 bay door, 10 feet ceiling situated in a high traffic area and easy access to the highway. Next door to Napa Auto Parts. (id:6769)