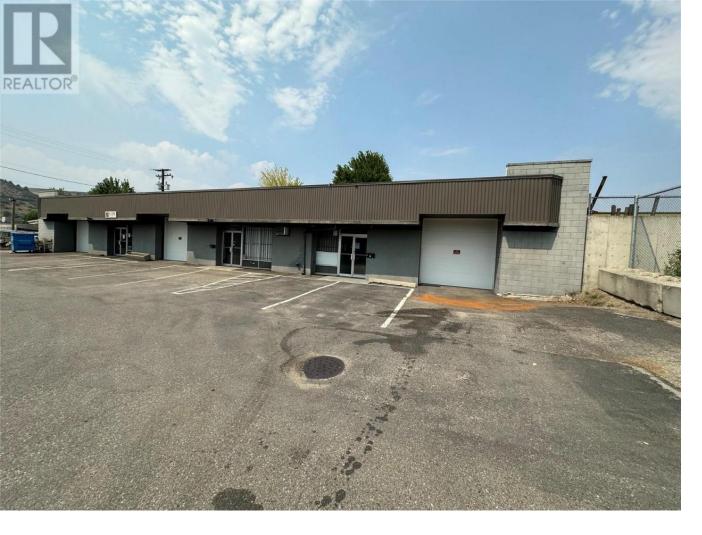

## 3001 43 Avenue 6 Vernon British Columbia

\$12

Opportunity to lease 2365 SF warehouse with 2 piece bathroom and 10 x 10 bay door, 10 feet ceiling situated in a high traffic area and easy access to the highway. Next door to Napa Auto Parts. (id:6769)