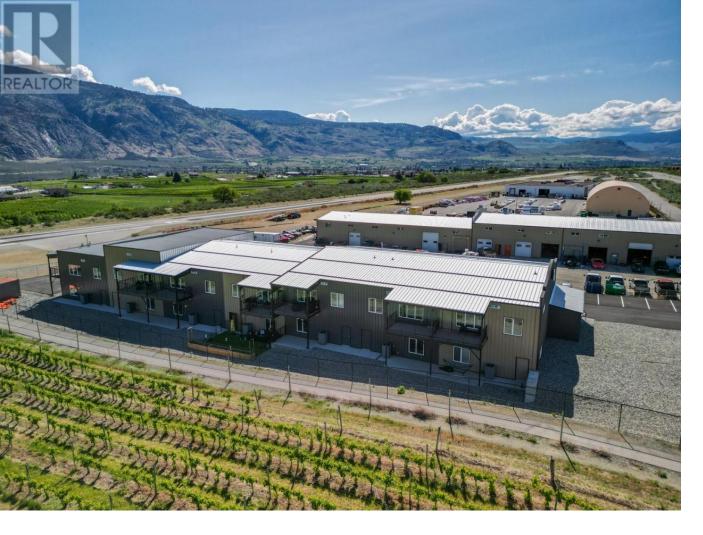

## 32 Empire Street 6 Osoyoos British Columbia

\$1,199,000

Welcome to Airway Flats, a luxury oasis where sophistication and tranquility converge. Nestled amidst picturesque vineyards and adjacent to an air strip, these exquisite units offer an enviable location and a truly exclusive experience. Step inside your 960sqft, absolutely stunning, open-concept residential living space allowing for effortless flow and entertainment. Adorned with high-end finishes and breathtaking views, these spaces invite relaxation after a long day of work or play. The massive 1855 sqft Garage / workspace offers 20' ceilings and a 10'W x 14'H grade level loading door. The CD10 zoning offers endless possibilities--whether you're a car enthusiast, running a successful business or an entrepreneur looking for multiple revenue streams you won't want to miss this unique opportunity; it's a fantastic investment that must be seen to be fully appreciated. (id:6769)