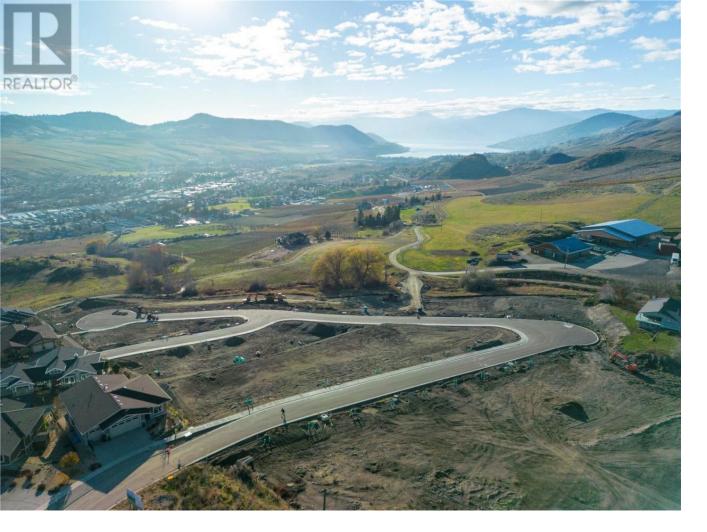

## 3398 Davison Road 6 Vernon British Columbia \$429,900

Turtle Mountain provides incredible Okanagan Lake and valley views. Live within the amazing nature Vernon has to offer while being only steps away from local amenities and the city's core. Enjoy also the Grey Canal hiking trail and mesmerizing Bella Vista views, world famous beaches, award winning wineries and spectacular golf courses. They are only minutes away! Tassie Creek Estate has been created to help celebrate all that this region has to offer. A stunning 5 acre park with all its beauty compliments the estate's area and outdoor living. Build your dream home the way you want with the builder you desire. Choose a customized layout, and take 20 months to build. The possibilities of this property are endless. (id:6769)