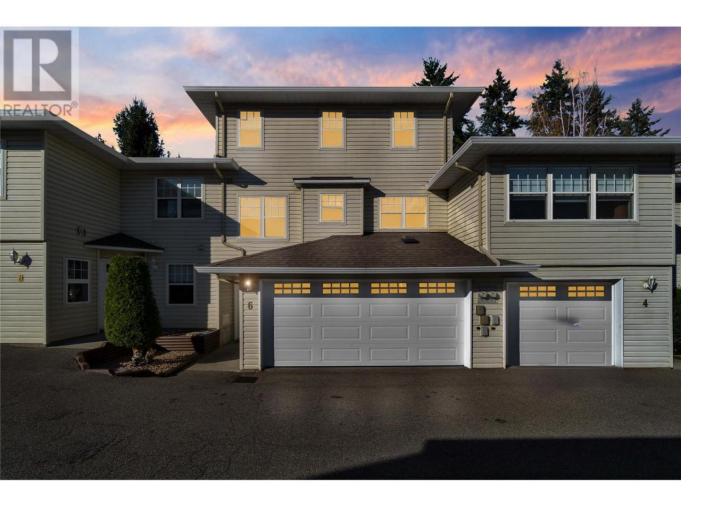

## 3485 Rosedale Avenue 6 Armstrong British Columbia

\$499,000

Welcome to Rosedale Lane, a 55+ complex in Armstrong for those looking to downsize into a rural community that is just 15 minutes to Vernon. Offering flexibility, the layout is on 3 levels with two primary bedrooms. One primary bedroom is just off the main living area and has a 3-piece ensuite plus a second primary bedroom on the upper-level loft which has a 4-piece ensuite and a walk-in closet. There's an option of a 3rd bedroom on the entry level that has a 2 piece bathroom nearby. This room is 181 sf and measures 15'10 x 11'6 and can be used as a family room, an office. hobby room, space for your guests or playroom for visiting grand-kids or use it as an extension of the garage and create a shop space. There's a patio off the main living area that has been upgraded by this owner and is covered, offering shade and rain protection. There is a mix of garage sizes in this complex and this unit comes with a DOUBLE ATTACHED garage, measuring 18'2 x 19'3. Upgrades include: new overhead garage door, new flooring in the Den 2024, Furnace in 2015, Hot Water Tank 2016. Be sure to click on the Virtual Tour Link and then book a showing to view it in person and see if Rosedale Lane, with just 16 units, could be your next home. (id:6769)