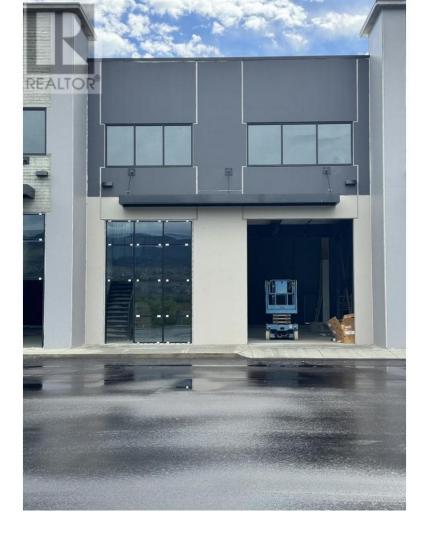

## 5460 Anderson Way 6 Vernon British Columbia

\$20

3 UNITS REMAIN!! This unit is 4,032SF at \$8,372.33 per month plus GST and Utilities. 5460 Anderson Way offers eight commercial flex small bay strata units. This unit offers 3,076sf of main floor area and 956sf of mezzanine space, ready for tenant improvements. Located in the growing North End of Vernon, with prominent exposure to Hwy 97, these units are constructed with precast concrete insulated panels and provide individual storefronts. Each unit includes a mezzanine and the warehouse has 26 foot clear ceiling height. Also available for Sale. Construction Underway - Occupancy Q3 - 2024 (id:6769)