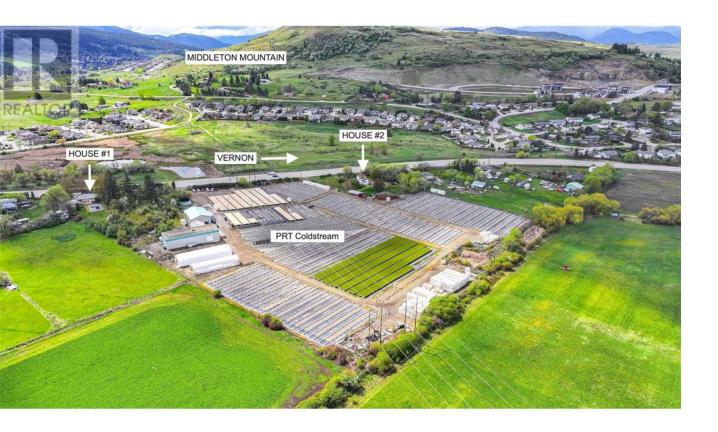

## 6 Highway Coldstream British Columbia

\$3,250,000

Amazing potential for income production and growth! Great location just past Hillview Golf course at the eastern boundary of the City of Vernon. Current owner leases out the 2 residential homes, plus Commercial Buildings for the Nursery Business, on 12.88 acres of land (total on 2 titled parcel). The long-term tenant PRT (Pacific Regeneration Technologies Inc.) a forest seedling nursery, has leased the land and buildings since 2005 and has an ongoing lease in place till 2027, also has first right of refusal on any sale. The property currently brings in approx. \$120,000 per year of gross income and has low expenses. Property taxes for both parcels are approx. \$3,260 per year. ( More details available with signed NDA). Please call listing agent for showings, one week notice preferred. Buyer's agent must be present for showings or co-op commission will be reduced by 25%. (id:6769)