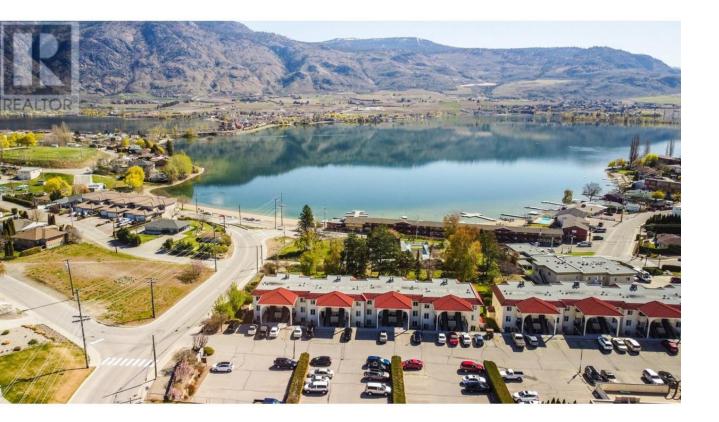

## 6 OSPREY Place Osoyoos British Columbia

LAKE VIEW LOT STEPS AWAY FROM THE LAKE AND BEACH! This lot is zoned R3 (Duplex) and is just shy of required area for a duplex build (826.01 m2 versus required 835 m2) - a variance may be considered for a duplex. Centrally located, surrounded by shopping, golfing, beaches, hikes, walks, and all kinds of recreation. Lot is not serviced and will need a \$17,500 deposit for services. Contact listing agent re zoning and development possibilities. (id:6769)