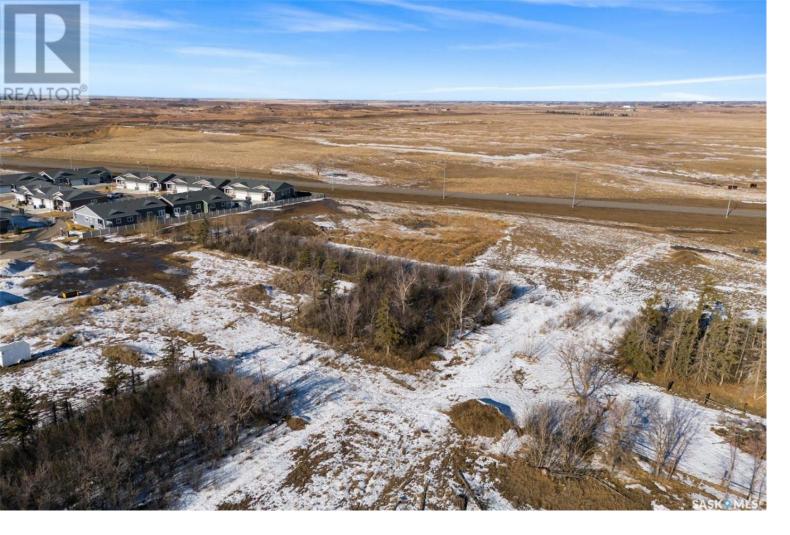

## Pilot Butte Saskatchewan

\$265,000

Pilot Butte is a growing community just minutes from Regina. Residents can enjoy an Elementary School, restaurants, great parks, and so much more. This land is zoned R3 - Residential Multiple Unit Dwelling District and is perfect for a condo development, care home, etc. You have easy access off of 5th Avenue and Water and Sewer is in place. There is a Servicing Agreement that will need to be transferred to the new owner. The Seller(s) would prefer that this lot is sold with SK958620, SK958622, and SK959623. (id:6769)