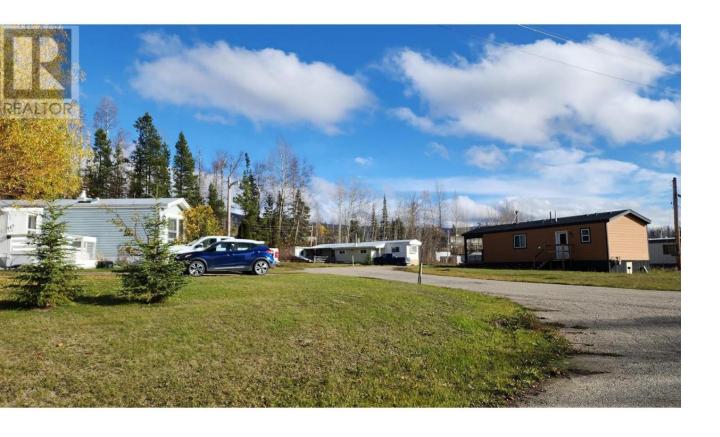

## 60 CHICHOUYENILY Drive Mackenzie British Columbia

\$2,750,000

Being offered is a great opportunity to own a steady cash flow business with upside. 113 PAD MOBILE HOME PARK on town water and sewer. 55 pads currently occupied, current tenant base has been and is stable.

Opportunity to bring in mobiles housing is in need! Mackenzie BC has a diverse economy, mining, logging, LNG etc. Located about 2 hours North of Prince George. Owner may carry a first mortgage with 30% down.