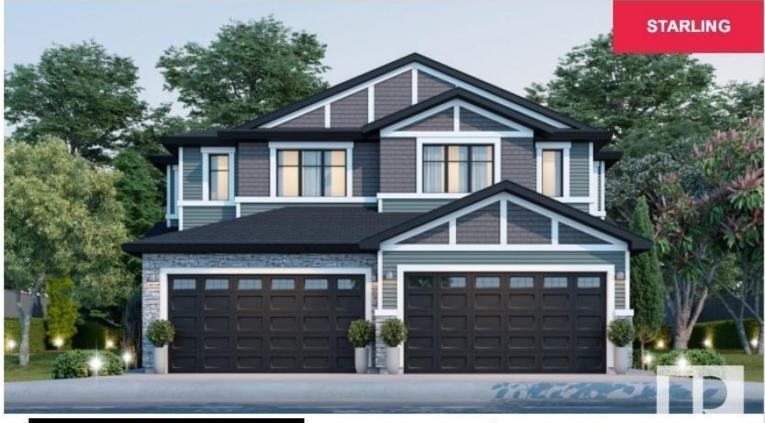

1594 SQ. FT • 3 Bedrooom Each Unit DOUBLE ATTACHED CAR GARAGE

## Fort Saskatchewan Alberta

Only brand new duplex in the market that backs onto greenspace! Side Entrance for future mother-in law suite. The River Valley II Floor plan comes with attached Double Garage, 1600 sq. ft., side entrance, DEN, Bonus Room and more! This 2 storey half duplex is located in Windsor Point with great access to the dog park, parks and playgrounds at walking distance. Features: big double attached garage, fireplace, upgraded finishing, high end vinyl plank floors. Main floor features 9ft ceilings, DEN, modern kitchen cabinets right to the ceiling. Upstairs you'll find 3 large bedrooms, BONUS ROOM, 2nd floor full laundry room and a Full bathroom, master bedroom has walk in closet and full ensuite bathroom. Pictures of show home are a representation of potential finishing and upgrades available, homes may vary to clients needs and budget. Pre-sale only: Possession mid January, Includes \$3500 builder appliances credit. (id:6769)