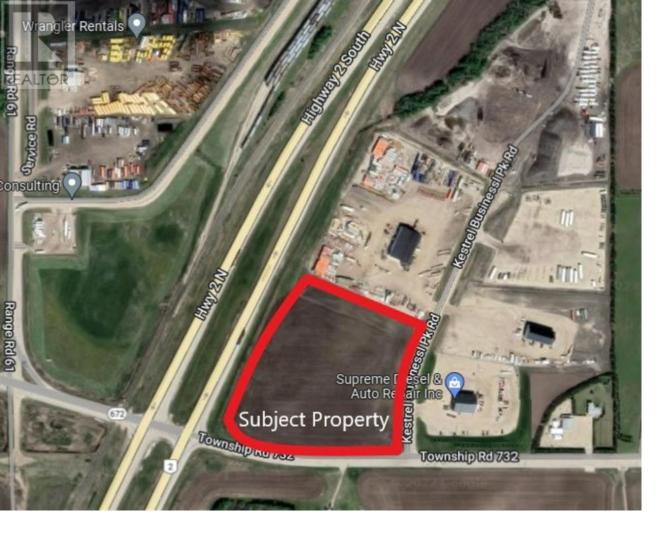

## 60056 732 Township Sexsmith Alberta

\$1,850,000

Incredible 10.01 acres of frontage onto Highway 2 and Emerson trail located in the Kestrel Business Park. This Industrial lot zoned RM-4 (Highway Industrial) is well situated to provide quick access to both the Grande Prairie/Clairmont area and B.C. This is a bare land listing being offered at \$185,000 per acre. Call your Commercial REALTOR(R) today for more information. (id:6769)