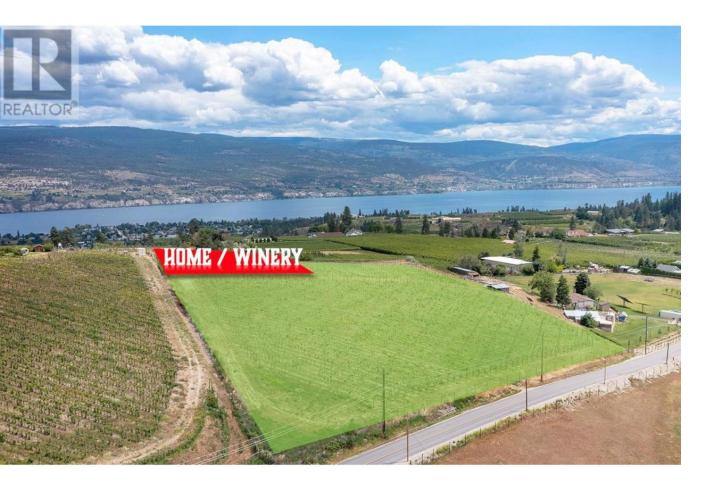

## 6007 Giants Head Road Summerland British Columbia

\$1,999,900

Discover the Okanagan dream with this organic vineyard, offering an unparalleled opportunity for a custom home and winery. Spanning 5 acres, over 4 acres are dedicated to producing a diverse array of grape varietals, including Gewurztraminer, Pinot Noir, Chardonnay, and Pinot Gris. Wake up to breathtaking views of the lake, mountains, orchards, and your own vineyard, with ample space to bring your vision of a house and winery to life. Strategically located near esteemed wineries such as Dirty Laundry, Lightning Rock, Lunessence, and Heaven's Gate, and just minutes from downtown Summerland, this property is situated on the scenic East route of the Bottleneck Drive Winery Trail, where there is high demand for its grapes. The fully fenced vineyard, in its fourth year, is poised for expanded harvesting, benefiting from optimal sun exposure and sloping terrain meticulously considered during planting. With full irrigation systems in place for both the vineyard and landscaping, this property is a turnkey solution for those looking to step into vineyard ownership and production, ready to make a mark in the Okanagan wine industry. Don't miss this unique opportunity to create your own legacy in one of the most beautiful regions of British Columbia. (id:6769)