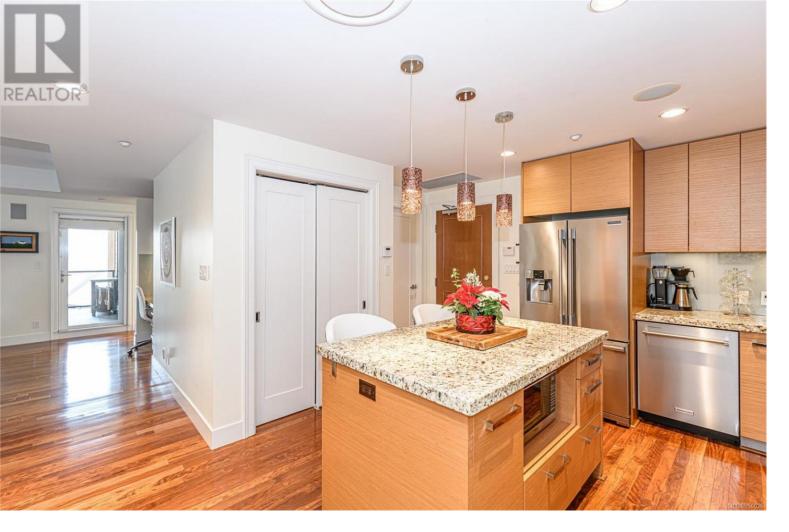

## 1400 Lynburne Place 601 Langford British Columbia

\$975,000

Discover the perfect downsizing opportunity within the vibrant Bear Mountain community at Finlayson Reach. Situated in the sole steel and concrete building on Bear Mountain, this exceptional corner suite offers an ideal transition for those moving from a single-family home, seeking multiple bedrooms, bathrooms, and ample space. Boasting a tranquil location on the quiet side of the building, this 1600 sqft residence presents breathtaking views of the golf course, Mt Finlayson, and Mt Baker. The well-appointed interior includes a master bedroom with a luxurious 5-piece ensuite, a second bedroom with a convenient 4-piece ensuite, and a spacious flex room suitable for a dining area, recreational space, home office, or even a third bedroom.

Ensuite 4-Piece

Kitchen Measurements not available x 13 ft

Ensuite 5-Piece

Patio 13' x 12'

Laundry room 5' x 6'

Living room 20' x 16'

Bedroom 15' x 10'

Patio 13' x 12'