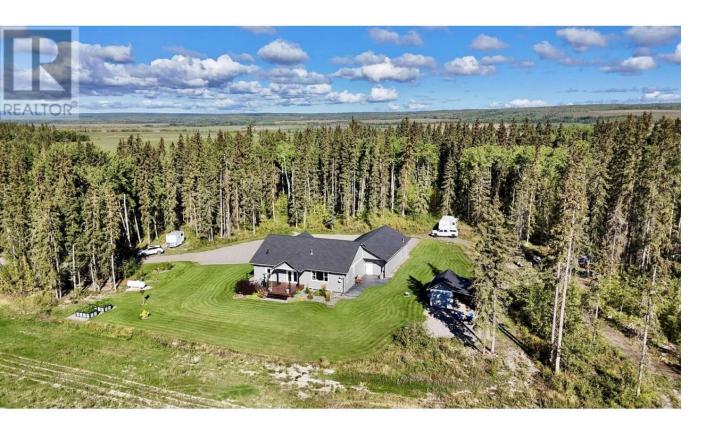

## 6016 PRAIRIEDALE Road Vanderhoof British Columbia

\$/25,000

Gorgeous new home (2019) on 5.56 private acres located just 10 minutes from Vanderhoof, with Southern exposure and lovely views of Sinkut Mountain. This property offers an attached heated triple garage, beautiful established landscaping, and numerous areas around the yard to relax and enjoy the peaceful country living. The energy efficient home boasts an open concept design, a sprawling kitchen, a bright living room with a propane fireplace, and garden doors off the dining room to go out to the sun deck. The primary bedroom is an oasis and features a walk-in closet and an enormous ensuite with a soaker tub, separate vanities, custom tiled shower and it even has garden doors leading outside. You will also appreciate the family room and rec room as well as a gym room in the basement. (id:6769)