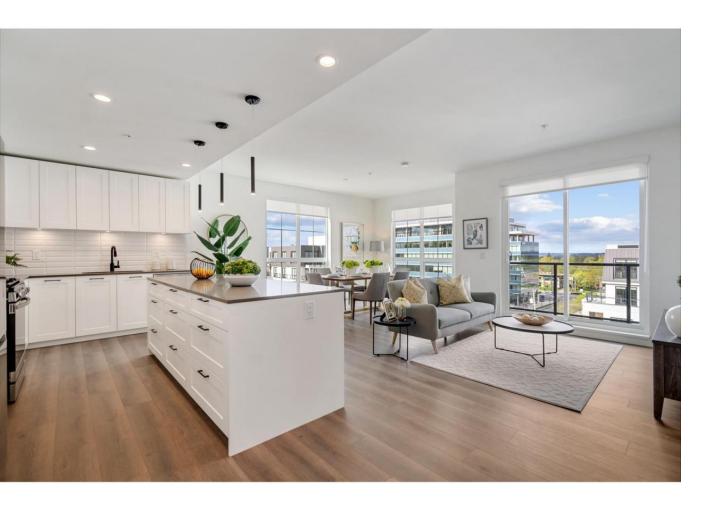

## 20077 84 602 Langley British Columbia

\$798,000

\*\*BRAND NEW & GST INCLUDED\*\* Discover contemporary living at its finest in this stunning penthouse-level condo located in the vibrant Latimer Village. Featuring 2 bedrooms, 2 bathrooms, and 2 parking spaces, this home offers a spacious 1047 sq ft of modern living area. The open-concept layout is ideal for entertaining, enhanced by a gas range and durable laminate flooring that combine style with convenience. Enjoy the serene atmosphere of penthouse living along with the benefits of being near a diverse array of amenities and attractions. This is a rare opportunity to experience modern elegance in one of Langley's most sought-after neighborhoods. (id:6769)