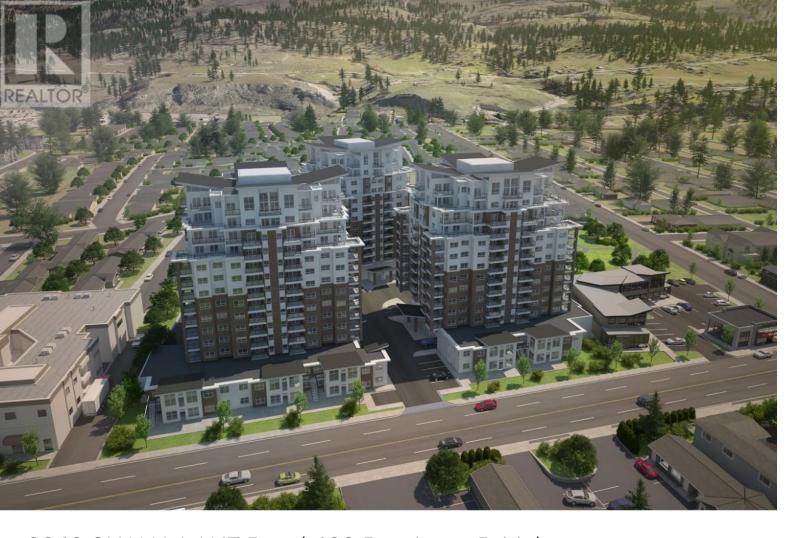

## 3362 SKAHA LAKE Road 602 Penticton British Columbia

\$545,000

Skaha Lake Towers, Phase 3: BRAND NEW & under construction, steel & concrete condos just a few blocks to Skaha Lake & parks! With completion in 2024, now is the time to pick your condo & choose from a selection of finishing colors & upgrade options. Every unit comes with a parking stall, a storage locker, window coverings and all six appliances. This 2 bedroom 2 bathroom plus den North facing unit is 1232 sqft. Enjoy afternoon sunsets and sweeping views of the city and mountains from the bright open concept layout. The kitchen has a large island and plenty of storage. There are two large covered decks - one with natural gas hook-up for a BBQ and perfect for eating and relaxing. There is a gas fireplace, gas fired hot water-on-demand, and forced air heating and cooling. There are several different finishing options to choose from including a list of upgrades. The building will have a recreation room, 2 hot tubs and bike lockers. Price includes net GST. (id:6769)