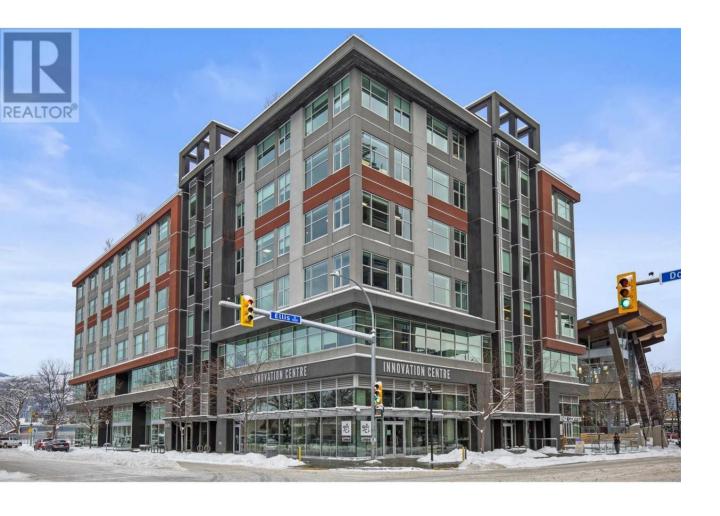

## 460 Doyle Avenue 602 Kelowna British Columbia

\$25

Opportunity to Sublease 6th floor office space at the Innovation centre located downtown Kelowna. Two units available with the option to be leased separately or together. Together both units total an aggregate of  $\sim$  4,009 sf with 2,404 sf being allocated to unit 601 and 1,605 sf belonging to unit 602. Unit 601 features 7 enclosed offices, boardroom, kitchenette, open co-working space, casual seating area, and a storage room. Unit 602 includes a kitchenette, open work space and two enclosed offices. Both units are elevator accessible with common washrooms. Conveniently located in close proximity to the upcoming UBCO downtown campus, high rise residential towers, Okanagan Lake, beaches, and a variety of restaurants, shops and professional services. Two parking stalls available at City of Kelowna rates. Ceiling heights to be confirmed. Sublease expires Dec 30th 2025. (id:6769)